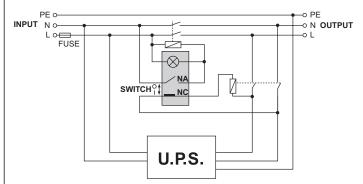

## L<sup>1</sup> legrand<sup>®</sup>

87045 LIMOGES Cedex Telephone : (+33) 05 55 06 87 87 - Fax : (+33) 05 55 06 88 88

## Manual Bypass BP/2 for MegaLine

3 108 63



## **1. GENERAL FEATURES**

The Manual maintenance bypass BP/2 allows you to remove the UPS from its original installation without interrupting the power supply to the load, making it possible to carry out the operations that need to be performed with the UPS switched off:

- Maintenance
- Upgrade
- Power expansion
- Check fault

It replaces the rear connector and can be easily removed from the UPS.

Bypass BP/2 must be used with MegaLine 5000/2-6250/2-7500/2-8750/2-10000/2.

## 2. FUNCTIONAL DIAGRAM